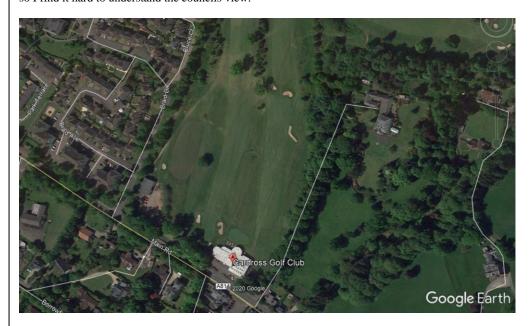

### Please set out the detailed reasons for requesting the review:-

Further to our conversations with the planning office and the original approval of the application from the department, we are very disappointed to hear of the differing opinion from the senior planning officer around the project and its potential visual impact. Engenera had a communication with Howard Young who mentioned during a call that he hadn't looked at the project in great detail which was our first concern that the review process hadn't been given due care and attention. Please see attached the plans demonstrating the actual visual effect of an array of this size is very minimal — especially considering the vast amount of other roof obstructions which sit higher on the roof, than what the proposed solar array would. It was also commented around being able to see the array from a height which again is confusing as from the front of the building that would appear to be impossible and from the back (as the image below shows) is the golf course so I find it hard to understand the councils view.